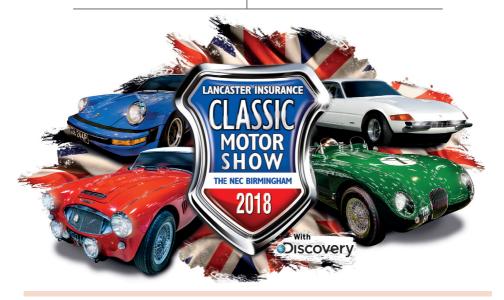

## THE UK'S BIGGEST & BEST CLASSIC MOTOR SHOW

**NEC BIRMINGHAM** 

9-11 NOVEMBER 2018

## **EXCLUSIVE CLUB DISCOUNT AVAILABLE ON SATURDAY OR SUNDAY TICKETS\***

Bursting with over **2,500 classic cars** and the **world's biggest gathering of classic vehicle clubs**INDULGE your passion | ENJOY the end-of-season finale | SPEAK with real enthusiasts | DISCOVER new ideas & solutions

Classic cars for sale | Meguiar's Club Showcase | Silverstone Auctions | Lancaster Insurance Pride of Ownership

Dream Rides | Restoration Theatre | Free entrance to the Classic Motorbike Show

Headline Sponso